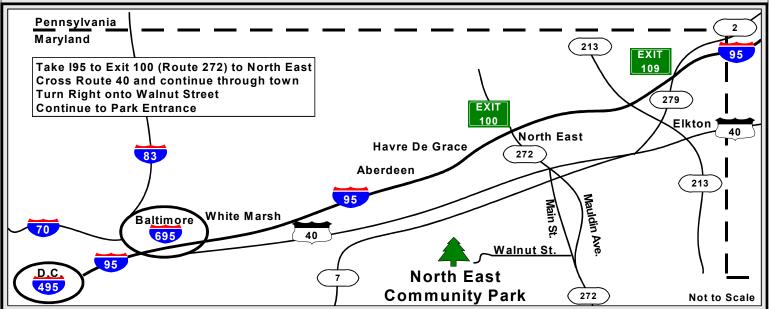

| nie, MD 21061             | I                     | Reg.#                                                        |      |
| The Maryland Chevelle Club.  | The Town of North E  | ast and The Nort   | h East Community Park s   | hall not be held resr | oonsible for any loss, theft, injury                         |      |
| or damage arising from any s |                      |                    | ent.                      |                       | ······································                       | '    |
|                              |                      |                    | Signature_                |                       |                                                              |      |

### Be a part of the largest gathering of Chevelles on the East Coast!



#### PLEASE DRIVE GENTLY THROUGH THE TOWN OF NORTH EAST

Host Hotel: Comfort Inn & Suites 1 Center Drive North East, MD 21901 (I-95 and MD Rt. 272 at exit 100) (800) 424-6423 or (410) 287-7100

You MUST mention the Mid-Atlantic Chevelle Show to get the special group rate of \$82/night. Reservations must be made by June 15, 2017.

#### Lodging Information

Other Area Motels:

Holiday Inn Express - North East, MD (410) 287-0008 Best Western - North East, MD (410) 287-5450 Motel 6 - Elkton, MD (410) 392-5020 Knights Inn - Elkton, MD (410) 392-6680 Elkton Inn - Elkton, MD (410) 398-9400 Econo-Lodge - Elkton, MD (410) 392-5010 \*\*Elkton is ~8 miles north of North East\*\*

## Chevelle Show Classes

| Original Unrestored